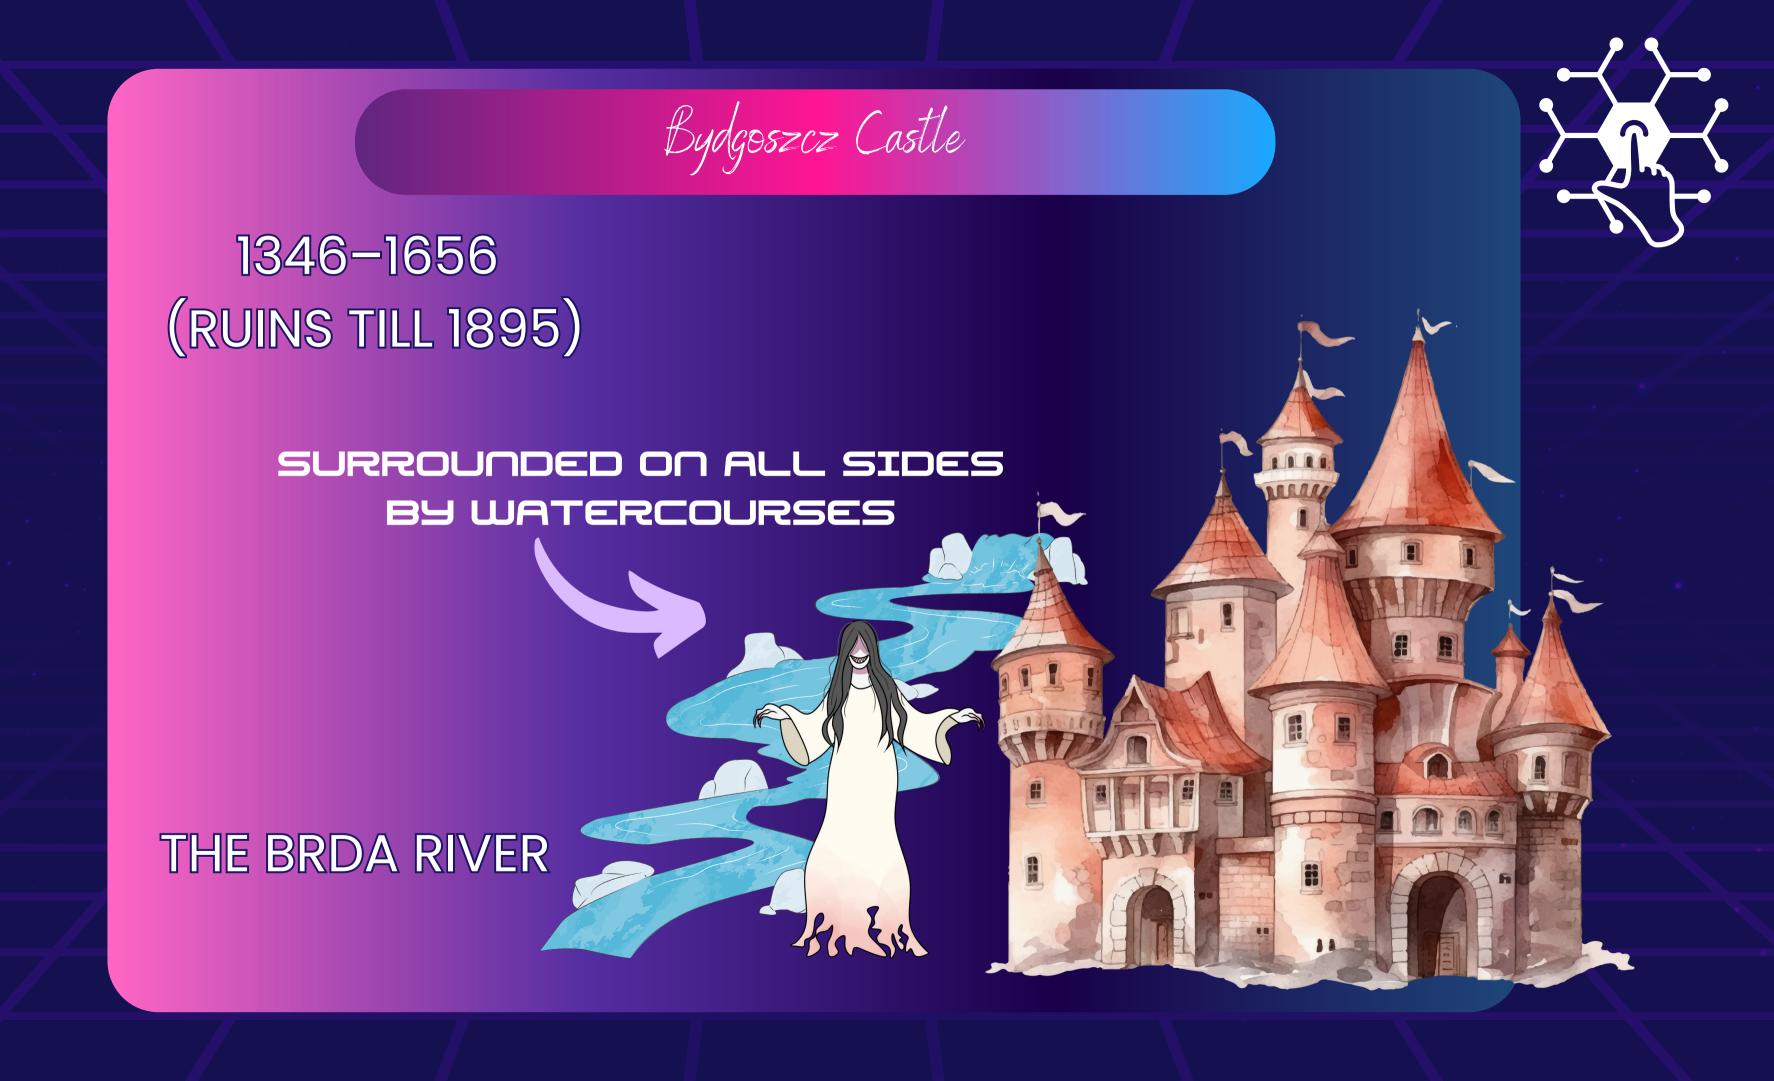

### WHY SHOULD WE CARE?

NEAR THE OLD SQUARE IN THE CITY CENTRE

### Bydgoszcz Dialect

BRYLE - GLASSES

ROJBER - HOOLIGAN

BAMBER - SIMPLETON

### Furry facts about Bydgoszcz

#### WHAT DOES BAJZEL MEAN?

WHEN WAS THE SYNAGOGUE DEMOLISHED?

IS THERE A CASTLE IN BYDGOSZCZ?

IS BYDGOSZCZ'S RIVER CALLED BERDA?