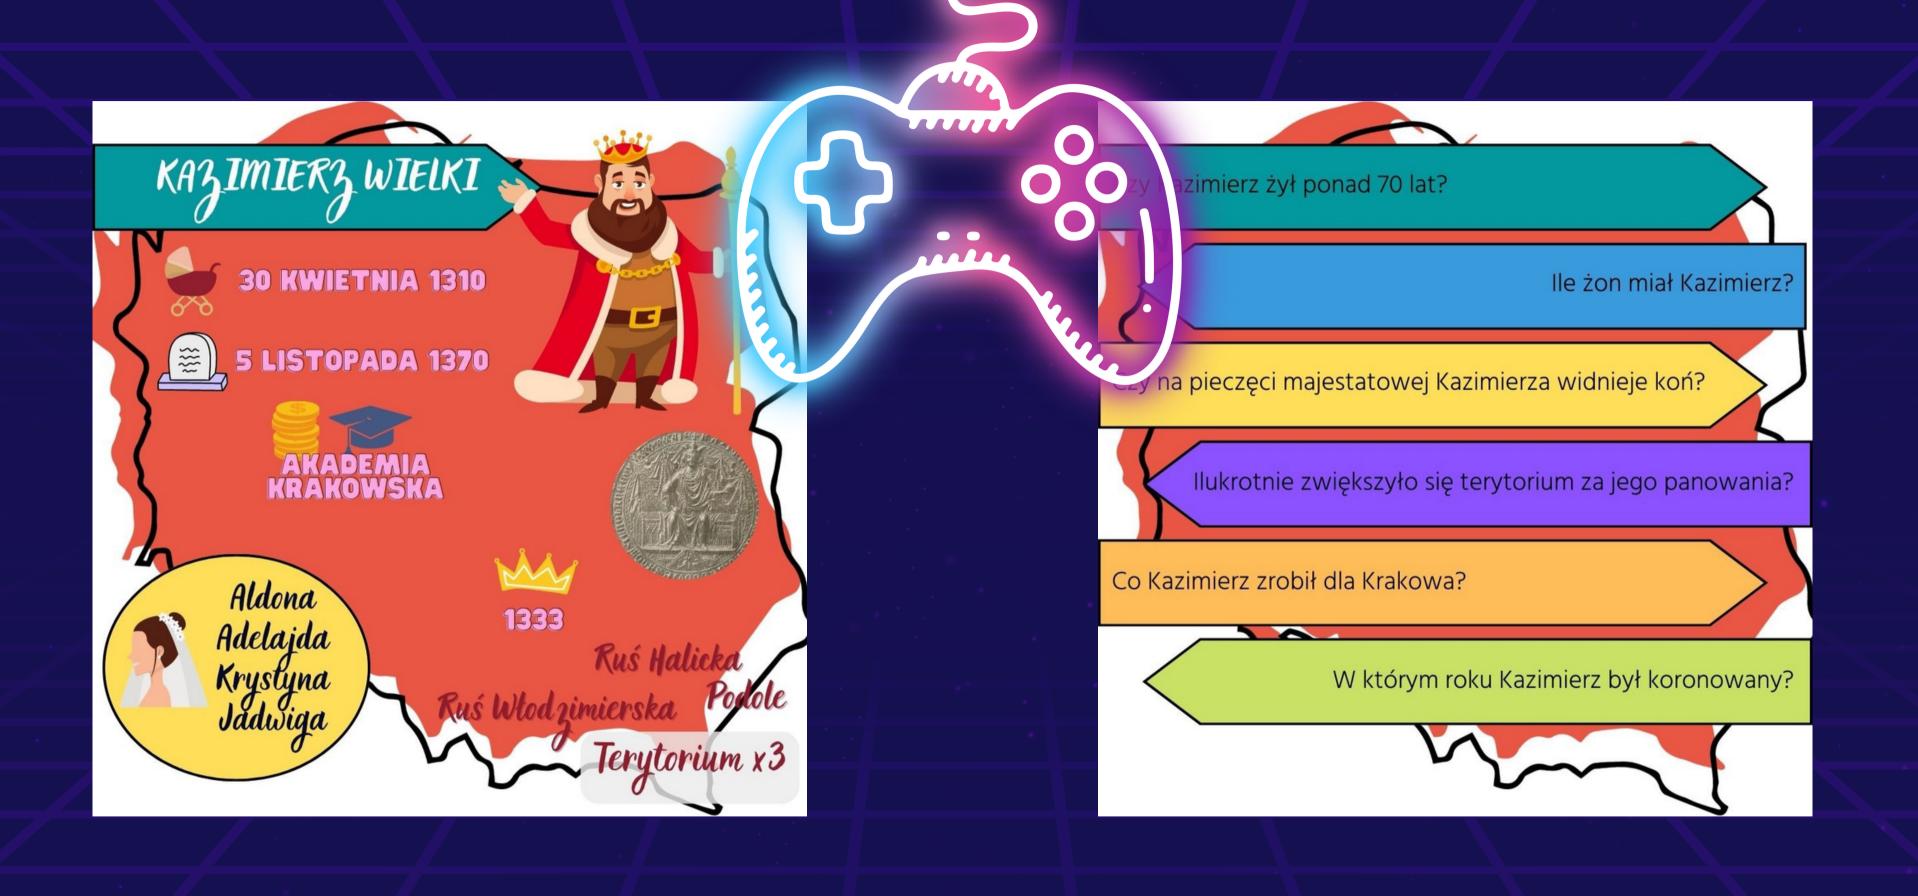

### OTHER EHAMPLES

experience

Czy Bolesław Prus brał udział w Powstaniu?

Czy praca organiczna jest działaniem samorozowojowym?

Ilu powstańców poległo?

Czy w trakice Powstania odbyto 12000 potyczek?

Czy Michał Archanioł jest elementem herbu Powstania?

Czy Powstanie rozpoczęło się i zakończyło w tym samym roku?