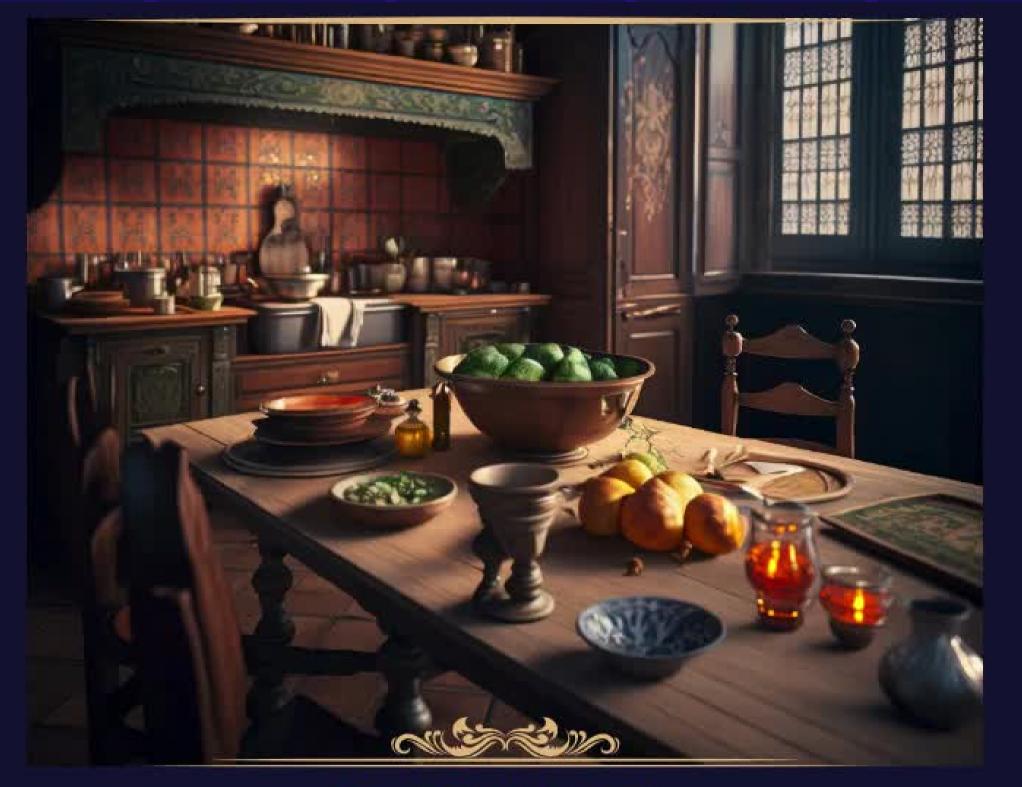

### INCUATIONS

Historical RPG - Culinary heritage of Poland - Historical and cultural education in the idea of thinkering for bringing the pillars of Polish culture closer to the Ukrainian community

thinking and tinkering

#### INSTRUKCJA

Przyjmował na swój dwór, dbał o porządek domu, póspiech sług. Gospodarzy charakteryzowała duża otwartość - każdego gościa starał się przyjać jak najlepiej.

Obowiązkiem Kuchmistrza
był nadzór nad kuchnią królewską,
dbałość o jakość i smak potraw.
Każdy członek rodziny królewskiej
miał swojego kuchmistrza.
Jego zadaniem było również
kierowanie kuchnią
i personelem kuchennym.