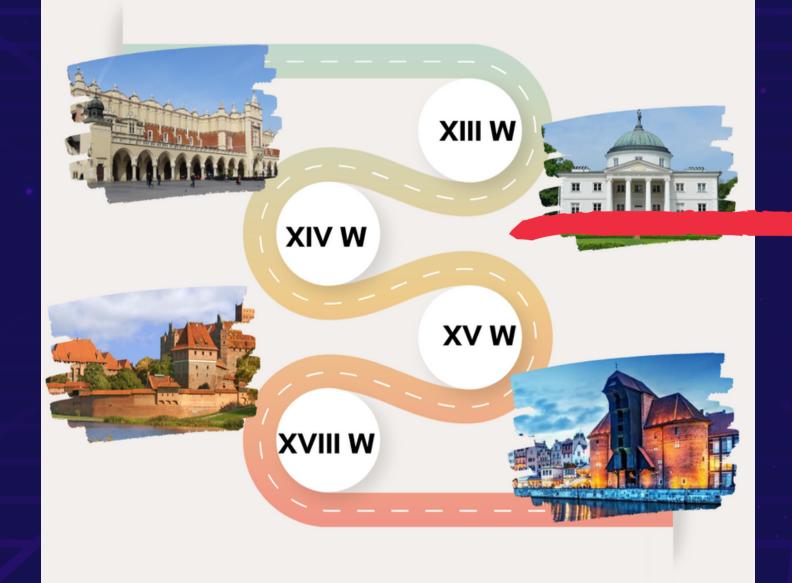

Maria Skłodowska-Curie

Adam Mickiewicz

Uporządkuj od najstarszego

Uporządkuj od najstarszego XIII W xv w XVIII W