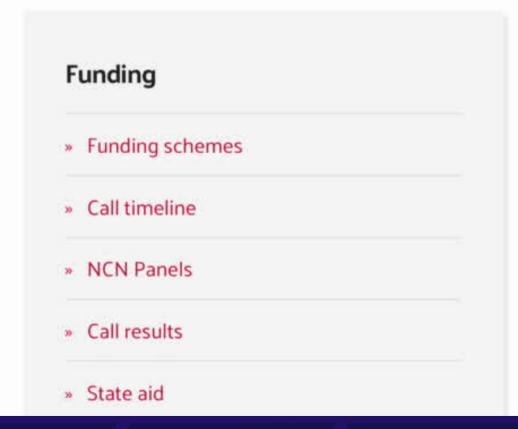

#### **Funding schemes**

Funding

The National Science Centre supports basic research by funding **research projects** carried out by **individual researchers and research teams**, both on the domestic and international level, as well as **doctoral fellowships** and **post-doctoral internships**. NCN announces calls for proposals four times a year. The NCN grantee must be employed at a Polish host institution. Additional conditions applicable to each call are set forth by the Council of the NCN.

See the short description of NCN funding schemes by clicking one of the links below:

OPUS: general grants

PRELUDIUM: pre-doctoral grants

Website of the Republic of Poland

NCBR.

Q Search for services, information,