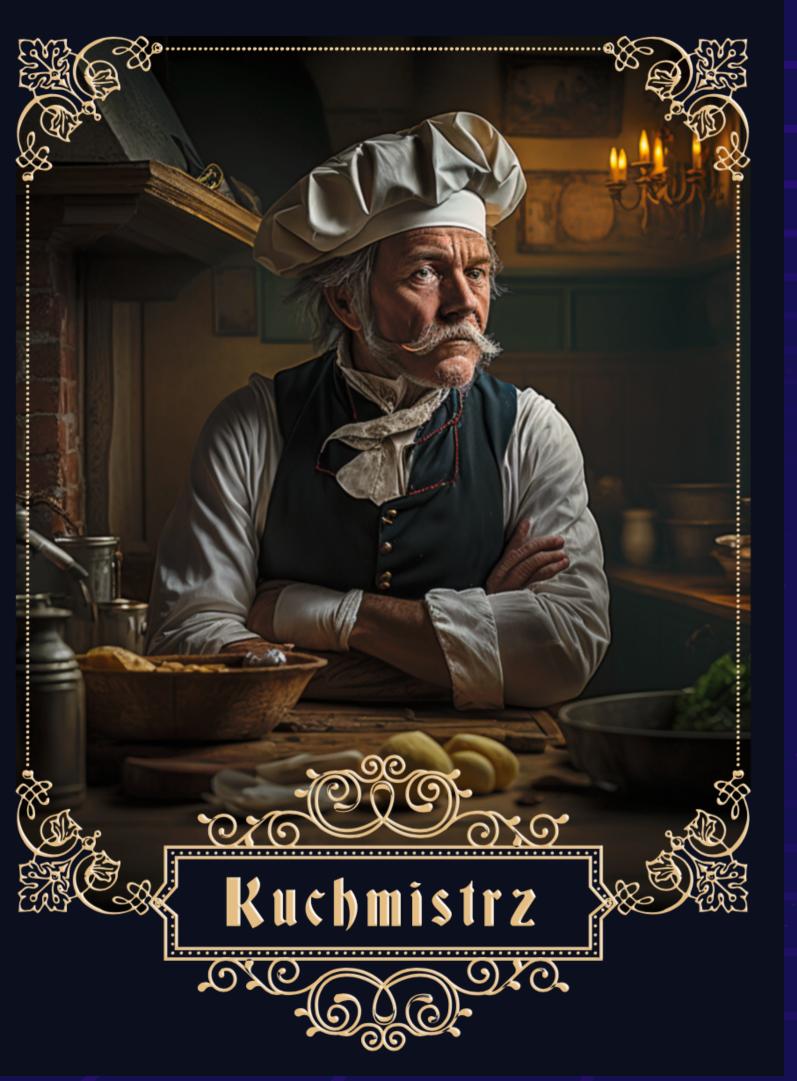

#### INSTRUKCJA

Przyjmował na swój dwór, dbał o porządek domu, póspiech sług. Gospodarzy charakteryzowała duża otwartość - każdego gościa starał się przyjać jak najlepiej.

Obowiązkiem Kuchmistrza
był nadzór nad kuchnią królewską,
dbałość o jakość i smak potraw.
Każdy członek rodziny królewskiej
miał swojego kuchmistrza.
Jego zadaniem było również
kierowanie kuchnią
i personelem kuchennym.