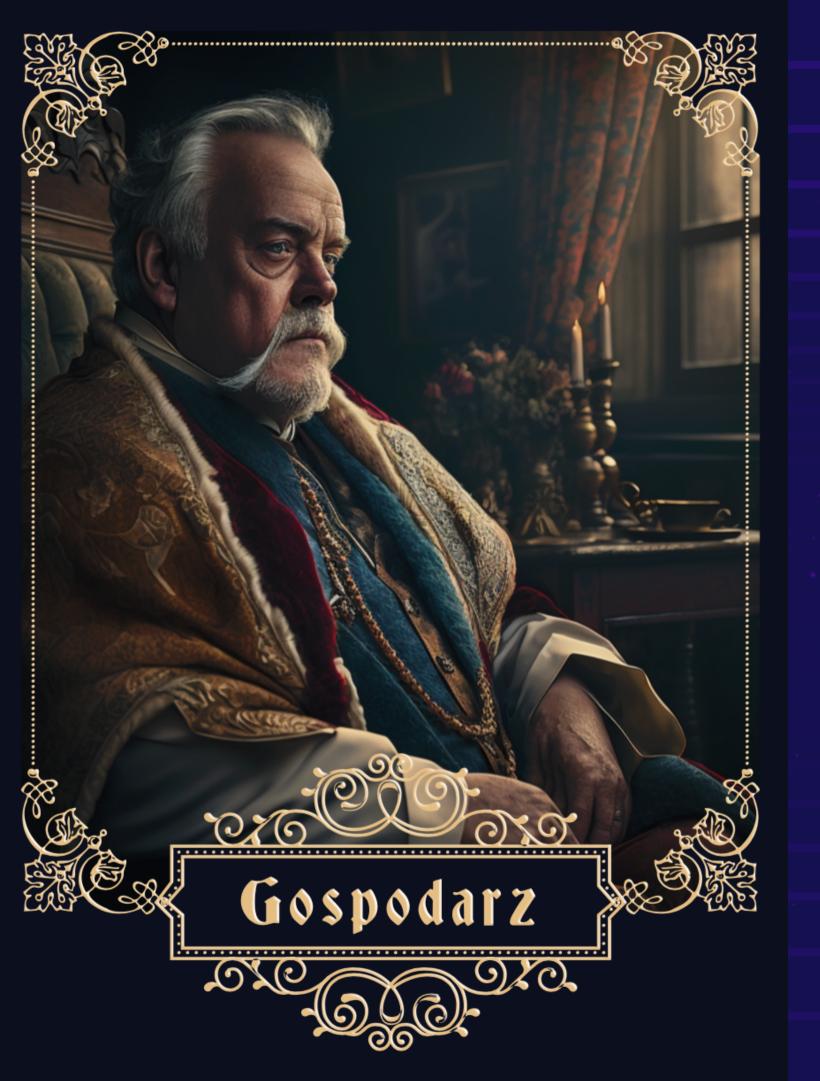

#### INSTRUKCJA

Przyjmował na swój dwór, dbał o porządek domu, póspiech sług. Gospodarzy charakteryzowała duża otwartość - każdego gościa starał się przyjać jak najlepiej.

Obowiązkiem Kuchmistrza
był nadzór nad kuchnią królewską,
dbałość o jakość i smak potraw.
Każdy członek rodziny królewskiej
miał swojego kuchmistrza.
Jego zadaniem było również
kierowanie kuchnią
i personelem kuchennym.