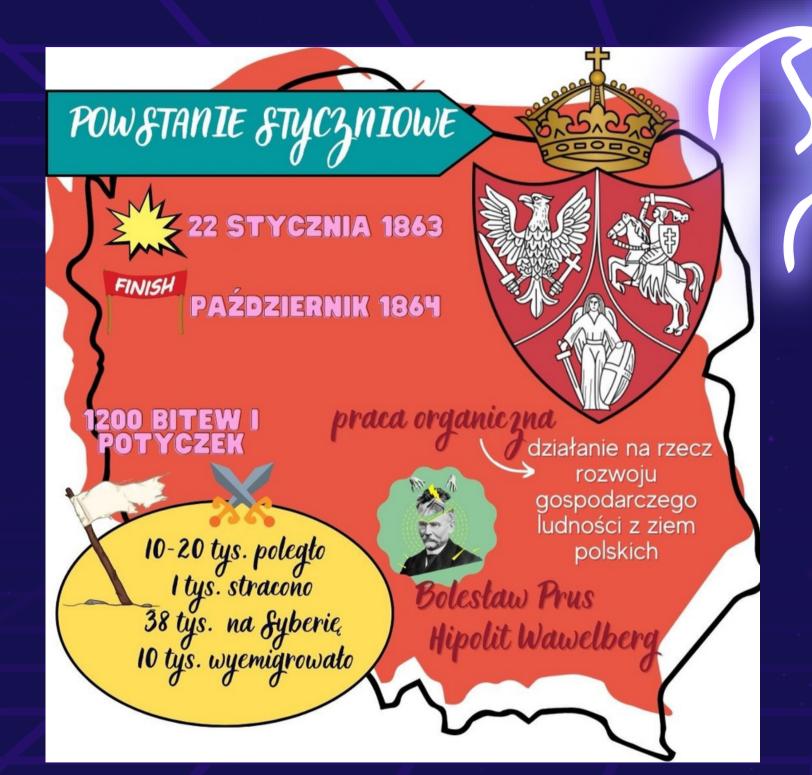

### OTHER EHAMPLES

experience

Czy Bolesław Prus brał udział w Powstaniu?

Czy praca organiczna jest działaniem samorozowojowym?

Ilu powstańców poległo?

Czy w trakice Powstania odbyto 12000 potyczek?

Czy Michał Archanioł jest elementem herbu Powstania?

Czy Powstanie rozpoczęło się i zakończyło w tym samym roku?